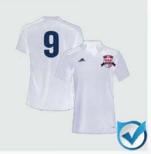

## REQUIRED ITEMS 🦁

adidas Entrada 18 Jersey

adidas Entrada 18 Jersey

A1002140-

\$23.74-\$25.14 A1002140-

\$23.74-\$25.14

adidas Tastigo 19 Short

A1020265-