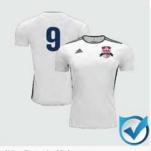

## REQUIRED ITEMS 🦁

adidas Entrada 18 Jersey

adidas Entrada 18 Jersey

A1002140-

\$23.74-\$25.14 A1002140-

\$23.74-\$25.14

adidas Tastigo 19 Short

A1020265-