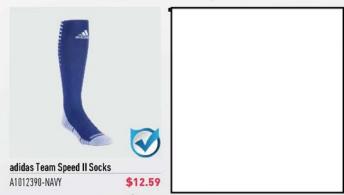

\$17.49

A1012390-NAVY

\$12.59

SOCCER.COM

DISCLAIMER: Placements and sizes are approximate. Please take into account any specific features your products include, with the understanding that all applications must have at least 1 inch of space between them and any seams, trim, graphics, embroidered manufacturer logos, or other sewn-in features like stripes, piping, or wicking panels. Logos will be sized to the smallest product being ordered and logo proportions shown here are not to