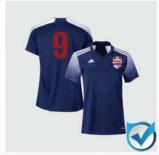

## REQUIRED ITEMS 🦁

adidas Entrada 18 Jersey

adidas Entrada 18 Jersey

A1002140-

\$23.74-\$25.14 A1002140-

\$23.74-\$25.14

adidas Tastigo 19 Short

A1020265-