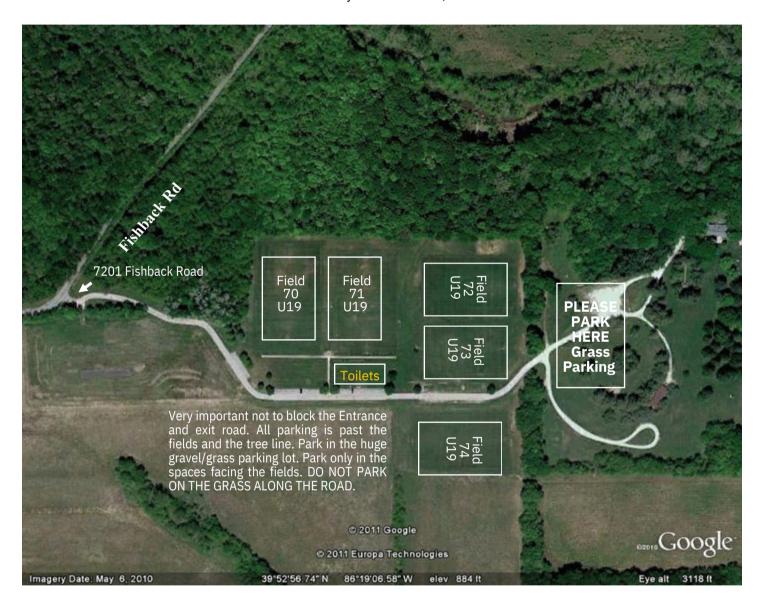

# Eagles Crest Fields 70-74—Eagle Creek Park NW corner 7201 Fishback Rd. Indianapolis, IN 46254

Fields 1-39: Mary & John Geisse Soccer Complex, South Eagle Creek Park 7225 West 56th Street, Indianapolis, IN 46254 Fields 40-59: Northwestway Park, 5253 W. 62nd St, Indianapolis

Fields 60-69: USA of Indiana Brownsburg Soccer Complex 3400 N. County Road 600 E., Brownsburg, IN 46112 Fields 80-99: USA of Indiana Avon Soccer Complex 6050 E. County Road 91N. Avon, IN 46123

#### **Eagle's Crest**

#### From the North Via I-465

Exit I-465 at West 71st Street and go west to Lafayette Rd. Go North on Lafayette Rd. to Traders Lane. Go west on Traders Lane to Wilson Rd. Go west on Wilson Rd to Fishback Rd. Go south on Fishback Rd. The soccer fields are on you left through the gate.

#### From the North Via I-65

Exit I-65 at West 71st St. and go east to Lafayette Rd. (Do not go west. Do not turn into Eagle Creek Park). Go north on Lafayette Rd to Traders Lane. Go west on Traders Lane to Wilson Rd. Go west on Wilson Rd to Fishback Rd. Go south on Fishback Rd. The soccer fields are on you left through the gate.

#### From the South

Exit I-465 at West 56th St. Go west on West 56th St. past Eagle Creek Reservoir to Raceway Rd. Go north on Raceway Rd. to Fishback Rd. Go east on Fishback Rd. The soccer fields are on your right through the gate.