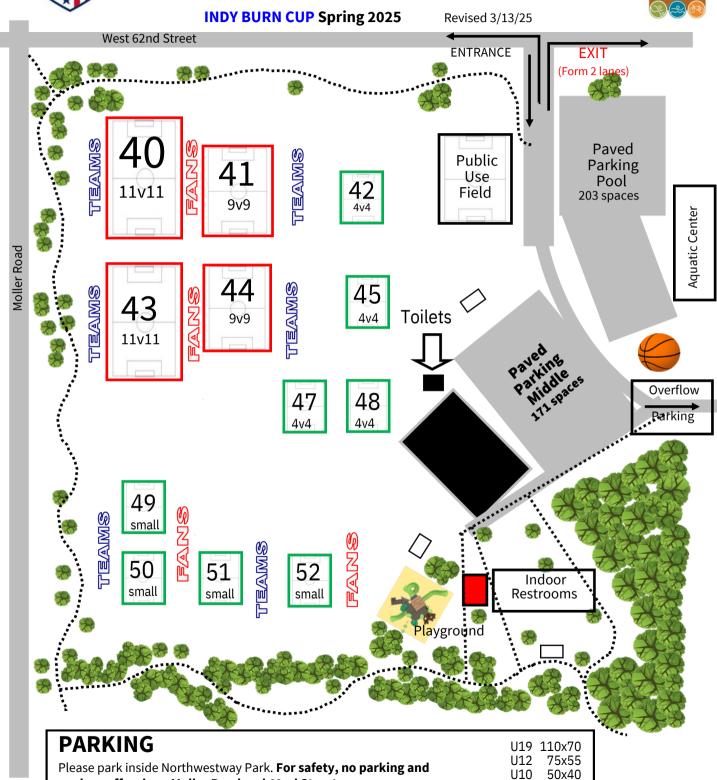

#### United Soccer Alliance of Indiana—Fields 40-59

# **Northwestway Park**

5253 West 62nd St (at Moller Rd.), Indianapolis, IN 46268

Fields 1-39 Fields 60-69 Fields 70-79 Fields 80-99

no drop offs, along Moller Road and 62nd Street.

Please form two lanes (left turn/right turn) when exiting.

Please do not park on church property or in the local neighborhood.

Mary & John Geisse Soccer Complex, 7225 West 56th Street, Indianapolis, IN 46254 USA of Indiana Brownsburg Soccer Complex, 3400 N. CR 600 E., Brownsburg, IN 46112 Eagles Crest Soccer Fields, 7201 Fishback Rd. Indianapolis, IN 46254 USA of Indiana Avon Soccer Complex, 6050 E. County Road 91N. Avon, IN 46123

U8 40x30