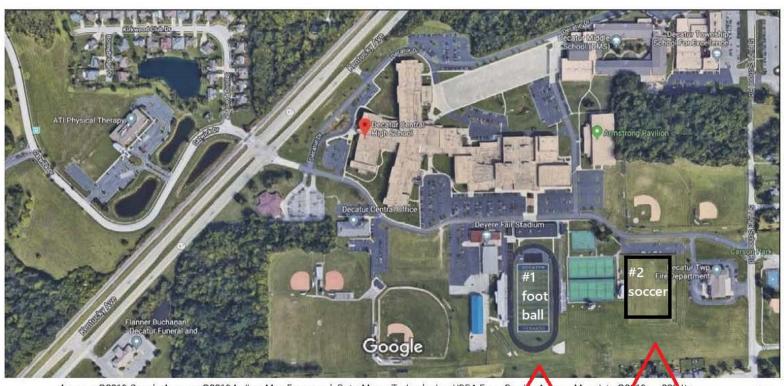

#### Artificial TURF FIELDS

Central Green Sports Complex 119-213 N. Tibbs Ave. (Turn on Steeples Blvd) Indianapolis, IN 46222

Decatur High School (Football & Soccer fields) 5261 Kentucky Avenue Indianapolis, IN 46221

#### Decatur Central High School

#### 5251 Kentucky Avenue,

5251 Kentucky Ave, Indianapolis, IN 46221 FROM KENTUCKY, STADIUM AND PARKING IS ON THIS MAIN ROAD.

ENTER MAIN ENTRANCE

Imagery @2019 Google, Imagery @2019 IndianaMap Framework Data, Maxar Technologies, USDA Farm Service Agency, Map data @2019 20041