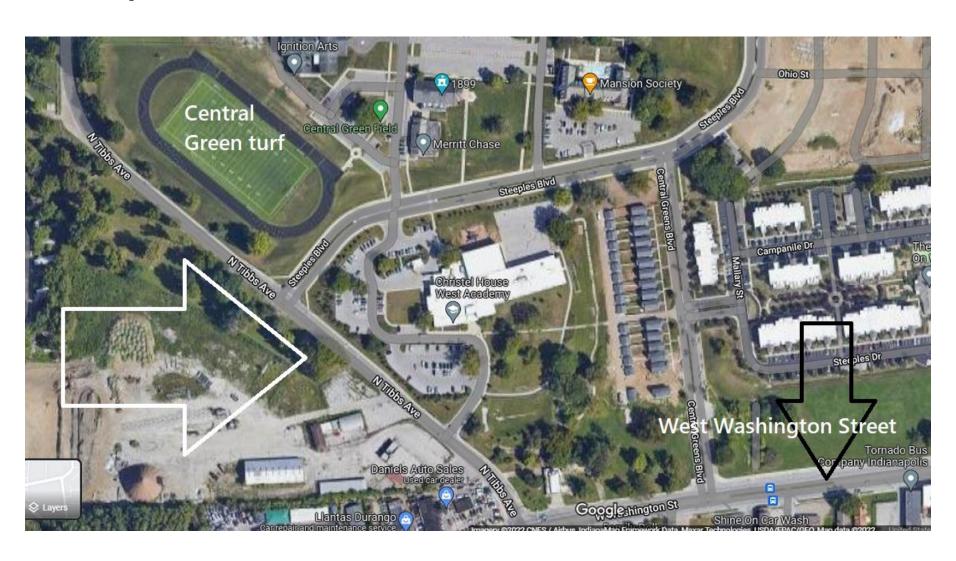

#### Artificial TURF FIELDS

Central Green Sports Complex 119-213 N. Tibbs Ave. (Turn on Steeples Blvd) Indianapolis, IN 46222

Decatur High School (Football & Soccer fields) 5261 Kentucky Avenue Indianapolis, IN 46221

## CENTRAL GREEN SPORTS COMPLEX, INDY PARKS 119-213 NORTH TIBBS AVENUE Turn onto Steeples Blvd Indianapolis, IN 46222