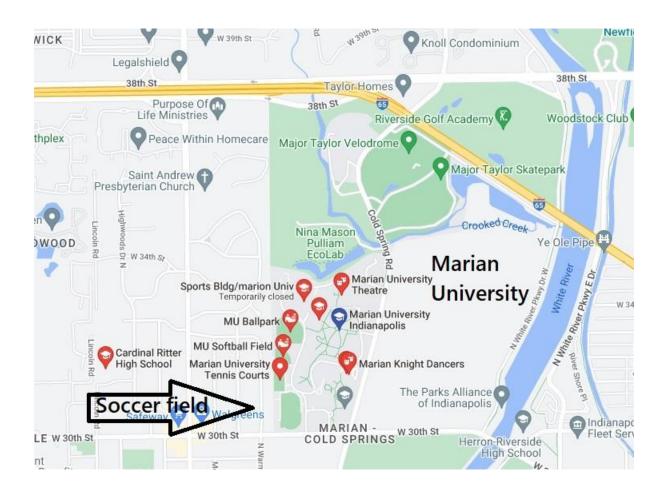

# Marian University stadium 2716 West 30<sup>th</sup> Street Indianapolis, IN 46222