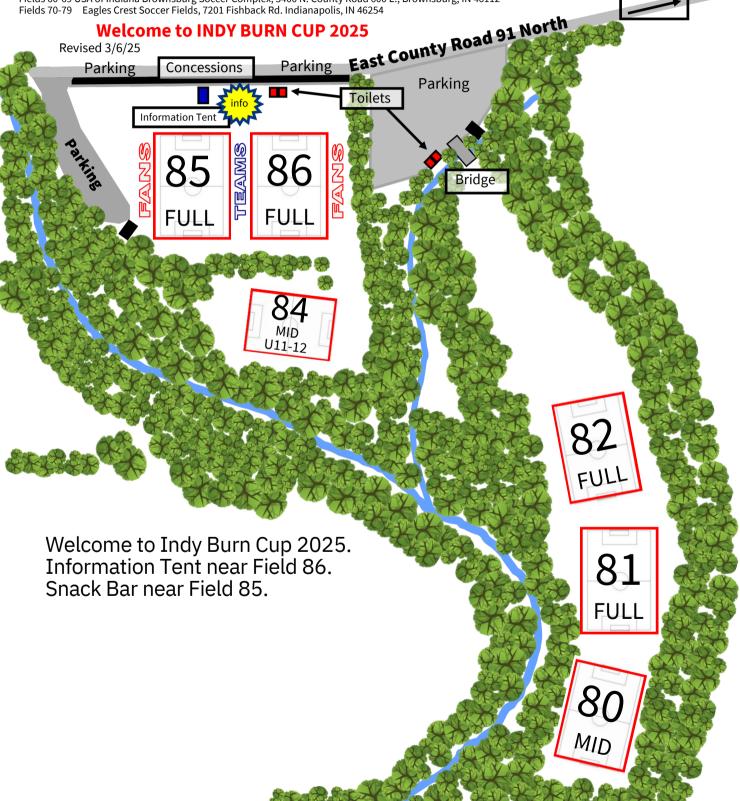

USA of Indiana Avon Soccer Complex, Fields 80-99 Just off 100 North ("10<sup>th</sup> Street) 6050 E. County Road 91 North Avon, IN 46123 13 miles via Ronald Reagan Pkwy (to "10<sup>th</sup>")

# **USA of Indiana** Avon Soccer Complex 6050 East County Road 900 North, Avon IN 46123

Fields 1-39 Mary & John Geisse Soccer Complex, 7225 W. 56th St., Indianapolis, IN 46254 Fields 40-59 Northwestway Park, 5253 West 62nd St., Indianapolis, IN 46268 Fields 60-69 USA of Indiana Brownsburg Soccer Complex, 3400 N. County Road 600 E., Brownsburg, IN 46112