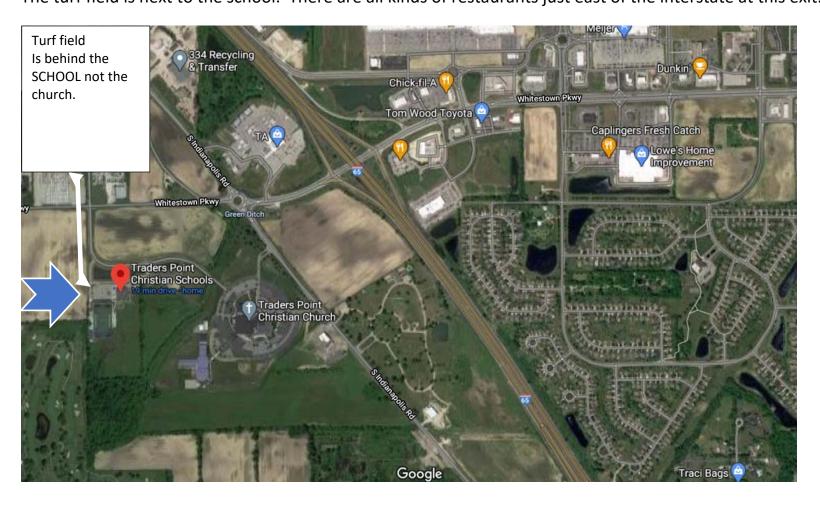

## **Traders Point Christian Schools**

5608 Whitestown Pkwy, Whitestown, IN 46075

Take I-65 North to exit 130: Whitestown Parkway. Go west 2 blocks to entrance road to school. The turf field is next to the school. There are all kinds of restaurants just east of the interstate at this exit.